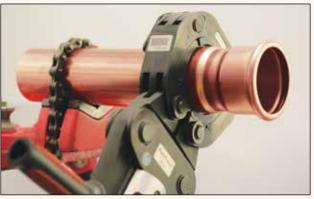

#### **Pressing Process**

The objective of the pressing process is to deliver a permanent connection while achieving the required pull out strength according to WRAS. The KemPress® process presses the lip of the fitting and then compresses the O-ring at the same time.

#### **UNPRESSED FITTINGS**

Once pressed the KemPress® fittings will not leak. It is important to check every fitting has been pressed. The KemPress® system has been designed to make it very obvious to detect an unpressed fitting prior to the commissioning of the system.