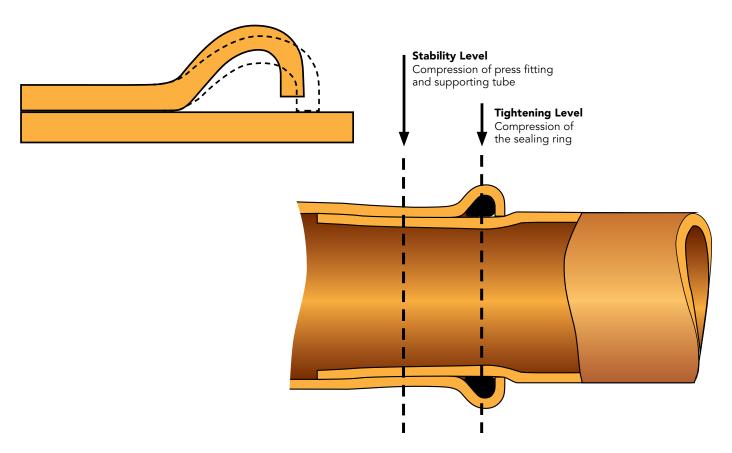

#### **Press profile**

The KemPress® fittings are designed to deliver minimal deformation to the internal shape of the tube they are connecting to, reducing turbulence in the flow of the fluid. The connection provides a rigid coupling with excellent resistance to torsional forces. This is particularly beneficial when connecting mechanical threaded connections.

#### **Pressing Process**

The objective of the pressing process is to deliver a permanent connection while achieving the required pull out strength according to WRAS. The KemPress® process presses the lip of the fitting and then compresses the O-ring at the same time.