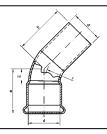

-----|-----------|-----|-----|----|
| Code    | Dimension | а   | b   | Z  |
| J07006  | 15        | 36  | 44  | 18 |
| J07007  | 22        | 50  | 58  | 27 |
| J07008  | 28        | 61  | 68  | 34 |
| J07009  | 35        | 75  | 82  | 43 |
| J07010  | 42        | 89  | 103 | 51 |
| J07011  | 54        | 108 | 123 | 65 |



| Product<br>Code | Dimension | a   | z  |
|-----------------|-----------|-----|----|
| J07012          | 15        | 26  | 8  |
| J07013          | 22        | 35  | 11 |
| J07014          | 28        | 41  | 14 |
| J07015          | 35        | 50  | 18 |
| J07016          | 42        | 59  | 21 |
| J07017          | 54        | 70  | 27 |
| J07201          | 67        | 82  | 34 |
| J07202          | 76        | 89  | 39 |
| J07237          | 108       | 124 | 55 |



| Product<br>Code | Dimension | а  | b  | z  |
|-----------------|-----------|----|----|----|
| J06998          | 15        | 26 | 34 | 8  |
| J06999          | 22        | 29 | 37 | 9  |
| J07018          | 28        | 41 | 49 | 14 |
| J07019          | 35        | 50 | 58 | 18 |
| J07020          | 42        | 59 | 74 | 21 |
| J07022          | 54        | 70 | 85 | 27 |



| Product<br>Code | Dimension | а   | z  |
|-----------------|-----------|-----|----|
| J07023          | 15        | 38  | 2  |
| J07024          | 22        | 49  | 2  |
| J07025          | 28        | 55  | 2  |
| J07026          | 35        | 66  | 2  |
| J07027          | 42        | 79  | 3  |
| J07028          | 54        | 88  | 3  |
| J07210          | 67        | 113 | 17 |
| J07211          | 76        |