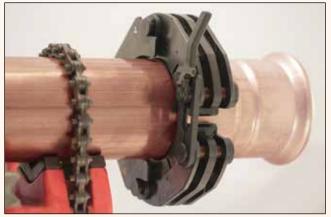

#### **Push and Stay Feature**

The KemPress® fittings have been designed to provide a tight fit when pushed together to allow the rough in to be completed prior to pressing. This ensures you have the right design and tube placement and allows you to make adjustments, if required, prior to pressing. This is especially beneficial for vertical installations.

Note: Due to movement it is important to check that you have full engagement of your fittings on the tube prior to pressing. Use the mark made in step 4 of the installation process (See page 8) as your guide.