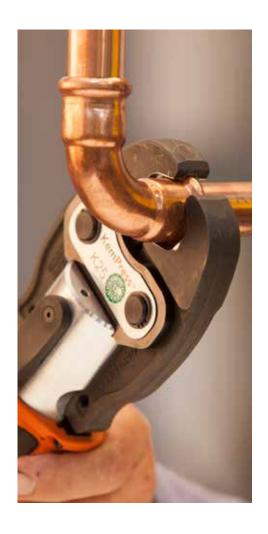

#### **Pressing Process**

The objective of the pressing process is to deliver a permanent connection while achieving the required pull out strength according to WRAS. The KemPress® process presses the lip of the fitting and then compresses the O-ring at the same time.