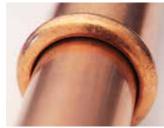

#### **Visual Inspection**

Pressed and unpressed fittings are clearly distinguished on a visual inspection.

Unpressed fitting - smooth with no indents.

Unpressed fitting - small gap between fitting and tube.

Pressed fitting - indents on the fitting.

Pressed fitting - no gap between fitting and tube.