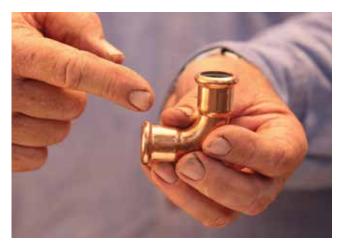

#### **Fittings**

KemPress® fittings have been manufactured and quality controlled in accordance with EN1254.

Inside each fitting is an Elastomeric O-ring. See the O-ring compatibility table for specific applications.