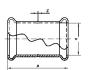

--------|-----------|-----|----|
| J07012          | 15        | 26  | 8  |
| J07013          | 22        | 35  | 11 |
| J07014          | 28        | 41  | 14 |
| J07015          | 35        | 50  | 18 |
| J07016          | 42        | 59  | 21 |
| J07017          | 54        | 70  | 27 |
| J07201          | 67        | 82  | 34 |
| J07202          | 76        | 89  | 39 |
| J07237          | 108       | 124 | 55 |



| Product<br>Code | Dimension | а  | b  | z  |
|-----------------|-----------|----|----|----|
| J06998          | 15        | 26 | 34 | 8  |
| J06999          | 22        | 29 | 37 | 9  |
| J07018          | 28        | 41 | 49 | 14 |
| J07019          | 35        | 50 | 58 | 18 |
| J07020          | 42        | 59 | 74 | 21 |
| J07022          | 54        | 70 | 85 | 27 |



| Product<br>Code | Dimension | а   | z  |
|-----------------|-----------|-----|----|
| J07023          | 15        | 38  | 2  |
| J07024          | 22        | 49  | 2  |
| J07025          | 28        | 55  | 2  |
| J07026          | 35        | 66  | 2  |
| J07027          | 42        | 79  | 3  |
| J07028          | 54        | 88  | 3  |
| J07210          | 67        | 113 | 17 |
| J07211          | 76        | 117 | 17 |
| J07212          | 108       | 156 | 17 |
|                 |           |     |    |



| Product<br>Code | Dimension | а   |
|-----------------|-----------|-----|
| J07029          | 15        | 47  |
| J07030          | 22        | 64  |
| J07031          | 28        | 72  |
| J07032          | 35        | 88  |
| J07033          | 42        | 104 |
| J07034