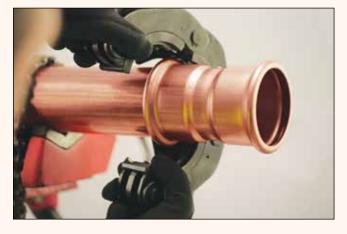

#### **Visual Inspection**

Pressed and unpressed fittings are clearly distinguished on a visual inspection.

Unpressed fitting - smooth with no indents.

Unpressed fitting - small gap between fitting and tube.

Pressed fitting - indents on the fitting.

Pressed fitting - no gap between fitting and tube.