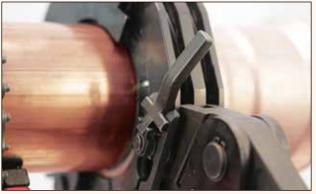

#### **Push and Stay Feature**

The KemPress® fittings have been designed to provide a tight fit when pushed together to allow the rough in to be completed prior to pressing. This ensures you have the right design and tube placement and allows you to make adjustments, if required, prior to pressing. This is especially beneficial for vertical installations.

Note: Due to movement it is important to check that you have full engagement of your fittings on the tube prior to pressing. Use the mark made in step 4 of the installation process (See page 8) as your guide.