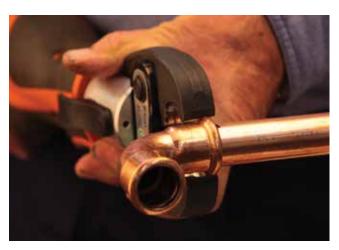

#### **Pressing Process**

The objective of the pressing process is to deliver a permanent connection while achieving the required pull out strength according to WRAS. The KemPress® process presses the lip of the fitting and then compresses the O-ring at the same time.