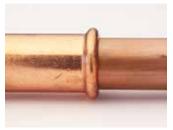

#### **Visual Inspection**

Pressed and unpressed fittings are clearly distinguished on a visual inspection.

Unpressed fitting - smooth with no indents.

Unpressed fitting - small gap between fitting and tube.

Pressed fitting - indents on the fitting.

Pressed fitting - no gap between fitting and tube.