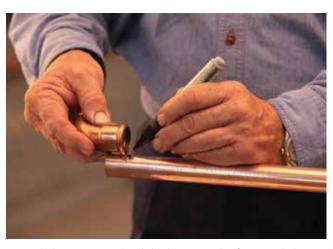

Note: Due to movement it is important to check that you have full engagement of your fittings on the tube prior to pressing. Use the mark made in step 4 of the installation process (See page 8) as your guide.