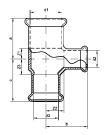

| 112 |
| 107225          | 76        | 116 |



| Product |           |     |     |     |    |    |    |    |
|---------|-----------|-----|-----|-----|----|----|----|----|
| Code    | Dimension | а   | b   | С   | Z  | z1 | z2 | z3 |
| J07035  | 15        | 34  | 27  | 34  |    | 16 | 9  | 16 |
| J07036  | 22        | 39  | 37  | 39  |    | 15 | 13 | 15 |
| J07037  | 28        | 43  |     |     | 17 |    |    |    |
| J07038  | 35        | 53  |     |     | 21 |    |    |    |
| J07039  | 42        | 63  |     |     | 25 |    |    |    |
| J07040  | 54        | 73  |     |     | 31 |    |    |    |
| J07206  | 67        | 89  | 97  | 89  |    | 41 | 51 |    |
| J07186  | 76        | 97  | 106 | 97  |    | 47 | 57 |    |
| J07203  | 108       | 135 | 145 | 135 |    | 65 | 75 |    |







| Product |                |     |     |     |    |    |    |
|---------|----------------|-----|-----|-----|----|----|----|
| Code    | Dimension      | а   | b   | c   | z1 | z2 | z3 |
| J07041  | 22 x 15 x 15   | 33  | 31  | 32  | 10 | 13 | 14 |
| J07042  | 22 x 22 x 15   | 33  | 31  | 33  | 10 | 13 | 10 |
| J07043  | 22 x 15 x 22   | 37  | 37  | 35  | 13 | 13 | 17 |
| J07044  | 28 x 28 x 15   | 37  | 34  | 37  | 10 | 16 | 10 |
| J07045  | 28 x 28 x 22   | 40  | 40  | 40  | 14 | 16 | 14 |
| J07046  | 35 x 35 x 15   | 43  | 47  | 43  | 11 | 29 | 11 |
| J07047  | 35 x 35 x 22   | 46  | 44  | 46  | 14 | 20 | 14 |
| J07048  | 35 x 35 x 28   | 49  | 47  | 49  | 17 | 21 | 17 |
| J07049  | 42 x 42 x 22   | 53  | 48  | 53  | 15 | 24 | 15 |
| J07050  | 42 x 42 x 28   | 56  | 51  | 56  | 18 | 25