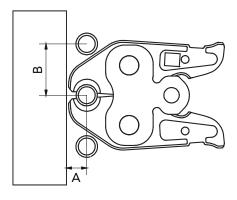

| 20 | 9  |
| J07150          | 15 x 3/4"   | 28 | 15 | 3/4"   | 24 | 12 |
| J07151          | 22 x 1/2"   | 33 | 22 | 1/2"   | 26 | 12 |
| J07152          | 22 x 3/4"   | 33 | 22 | 3/4"   | 26 | 12 |
| J07153          | 22 x 1"     | 38 | 22 | 1"     | 32 | 18 |
| J07154          | 28 x 1"     | 38 | 28 | 1"     | 32 | 15 |
| J07155          | 35 x 1-1/4" | 45 | 35 | 1-1/4" | 40 | 20 |
| J07156          | 42 x 1-1/2" | 48 | 42 | 1-1/2" | 45 | 22 |
| J07157          | 54 x 2"     | 59 | 54 | 2"     | 58 | 28 |



| Product<br>Code | Dimension | a  |
|-----------------|-----------|----|
| J07226          | 67        | 48 |
| J07227          | 76        | 50 |
| J07228          | 108       | 70 |



## **KemPress**<sup>®</sup>



Minimum spacing between two press points. **See table 1.** 





Above: Tool Space Requirements. See table 2.



Above: Tool Space Requirements. See table 3.



Minimum spacing to the wall points. **See table 1.** 

#### FITTINGS SPACE REQUIREMENTS

The distance required between tubes and walls, in corners and wall recesses is shown in the sketches and table 1 below.

TABLE 1

| Size<br>mm | A<br>mm | L<br>mm | B<br>mm | C<br>mm | e<br>Insertion Depth |
|------------|---------|---------|---------|---------|----------------------|
| 15         | 0       | 50      | 60      | 80      | 20                   |
| 22         | 10      | 58      | 60      | 84      | 24                   |
| 28         | 10      | 64      | 60      | 87      | 27                   |
| 35         | 10      | 74      | 60      | 92      | 32                   |
| 42