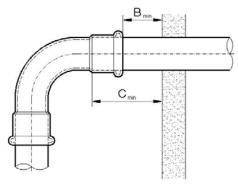

Note: Due to movement it is important to check that you have full engagement of your fittings on the tube prior to pressing. Use the mark made in step 4 of the installation process (See page 8) as your guide.