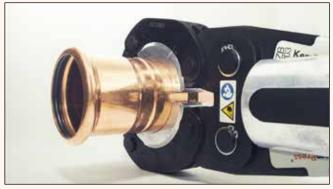

#### **Visual Inspection**

Pressed and unpressed fittings are clearly distinguished on a visual inspection.

Unpressed fitting - smooth with no indents.

Unpressed fitting - small gap between fitting and tube.

Pressed fitting - indents on the fitting.

Pressed fitting - no gap between fitting and tube.