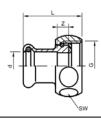

/4"   | 32            | 3 |
| J07094  | 28 x 3/4   | 42 | 22 | 3/4"   | 32            | 3 |
| J07095  | 28 x 1     | 48 | 28 | 1"     | 38            | 4 |
| J07096  | 35 x 1 1/4 | 58 | 35 | 1 1/4" | 47            | 4 |
| J07097  | 42 x 1 1/2 | 62 | 42 | 1 1/2" | 55            | 3 |
| J07098  | 54 x 2     | 73 | 54 | 2"     | 65            | 7 |
| J07232  | 67 x 2-1/2 | 85 | 67 | 2 1/2" | 85            | 7 |
| J07238  | 76 x 2-1/2 | 86 | 76 | 2 1/2" | 85            | 4 |



| Product<br>Code | Dimension | a  | b  | c  | d    | dk | Rp  | w  | z  | z1 |
|-----------------|-----------|----|----|----|------|----|-----|----|----|----|
| J07099          | 15 x 1/2  | 33 | 36 | 23 | 15,0 | 40 | 1/2 | 22 | 15 | 9  |
| J07100          | 22 x 3/4  | 40 | 46 | 29 | 22,0 | 40 | 3/4 | 31 | 16 | 14 |



| Product |           |    |     |    |
|---------|-----------|----|-----|----|
| Code    | Dimension | d  | G   | SW |
| J07144  | 15 x 3/4" | 15 | 3/4 | 30 |
| J07101  | 22 x 3/4" | 22 | 3/4 | 30 |
| J07233  | 76 x 3"   | 76 | 3   | 94 |



| Product |             |    |    |            |    |    |
|---------|-------------|----|----|------------|----|----|
| Code    | Dimension   | а  | b  | <b>z</b> 1 | z2 | SW |
| J07133  | 15 x 1/2"   | 33 | 23 | 15         | 10 | 26 |
| J07134  | 15 x 3/4"   | 36 | 25 | 18         | 9  | 32 |
| J07135  | 22 x 1/2"   | 37 | 27 | 13         | 14 | 26 |
| J07136  | 22 x 3/4"   | 40 | 29 | 16         | 14 | 32 |
| J07137  | 22 x 1"     | 44 | 30 | 20         | 13 | 39 |
| J07138  | 28 x 1/2"   | 40 | 29 | 14         | 16 | 27 |
| J07139  | 28 x 3/4"