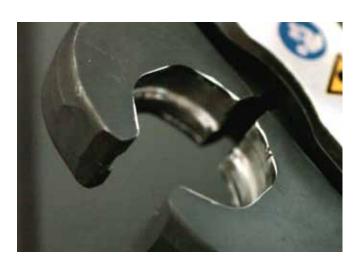

#### **UNPRESSED FITTINGS**

Once pressed the KemPress® fittings will not leak. It is important to check every fitting has been pressed. The KemPress® system has been designed to make it very obvious to detect an unpressed fitting prior to the commissioning of the system.

#### **Visual Inspection**

Pressed and unpressed fittings are clearly distinguished on a visual inspection.

Unpressed fitting - smooth with no indents.

Unpressed fitting - small gap between fitting and tube.

Pressed fitting - indents on the fitting.

Pressed fitting - no gap between fitting and tube.