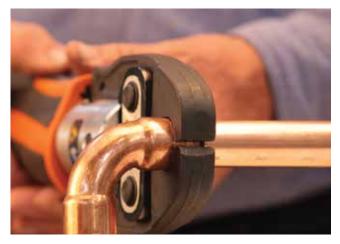

#### **Visual Inspection**

Pressed and unpressed fittings are clearly distinguished on a visual inspection.

Unpressed fitting - smooth with no indents.

Unpressed fitting - small gap between fitting and tube.

Pressed fitting - indents on the fitting.

Pressed fitting - no gap between fitting and tube.