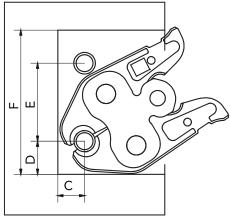

20 | 9  |
| J07150          | 15 x 3/4"   | 28 | 15 | 3/4"   | 24 | 12 |
| J07151          | 22 x 1/2"   | 33 | 22 | 1/2"   | 26 | 12 |
| J07152          | 22 x 3/4"   | 33 | 22 | 3/4"   | 26 | 12 |
| J07153          | 22 x 1"     | 38 | 22 | 1"     | 32 | 18 |
| J07154          | 28 x 1"     | 38 | 28 | 1"     | 32 | 15 |
| J07155          | 35 x 1-1/4" | 45 | 35 | 1-1/4" | 40 | 20 |
| J07156          | 42 x 1-1/2" | 48 | 42 | 1-1/2" | 45 | 22 |
| J07157          | 54 x 2"     | 59 | 54 | 2"     | 58 | 28 |



| Product<br>Code | Dimension | a  |
|-----------------|-----------|----|
| J07226          | 67        | 48 |
| J07227          | 76        | 50 |
| J07228          | 108       | 70 |



## **KemPress**<sup>®</sup>



Minimum spacing between two press points. **See table 1.** 





Above: Tool Space Requirements. See table 2.



Above: Tool Space Requirements. See table 3.



Minimum spacing to the wall points. **See table 1.** 

#### FITTINGS SPACE REQUIREMENTS

The distance required between tubes and walls, in corners and wall recesses is shown in the sketches and table 1 below.

TABLE 1

| Size<br>mm | A<br>mm | L<br>mm | B<br>mm | C<br>mm | e<br>Insertion Depth |
|------------|---------|---------|---------|---------|----------------------|
| 15         | 0       | 50      | 60      | 80      | 20                   |
| 22         | 10      | 58      | 60      | 84      | 24                   |
| 28         | 10      | 64      | 60      | 87      | 27                   |
| 35         | 10      | 74      | 60      | 92      | 32                   |
| 42         |