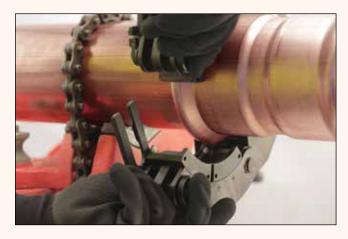

#### **Press profile**

The KemPress® fittings are designed to deliver minimal deformation to the internal shape of the tube they are connecting to, reducing turbulence in the flow of the fluid. The connection provides a rigid coupling with excellent resistance to torsional forces. This is particularly beneficial when connecting mechanical threaded connections.

#### **Pressing Process**

The objective of the pressing process is to deliver a permanent connection while achieving the required pull out strength according to WRAS. The KemPress® process presses the lip of the fitting and then compresses the O-ring at the same time.