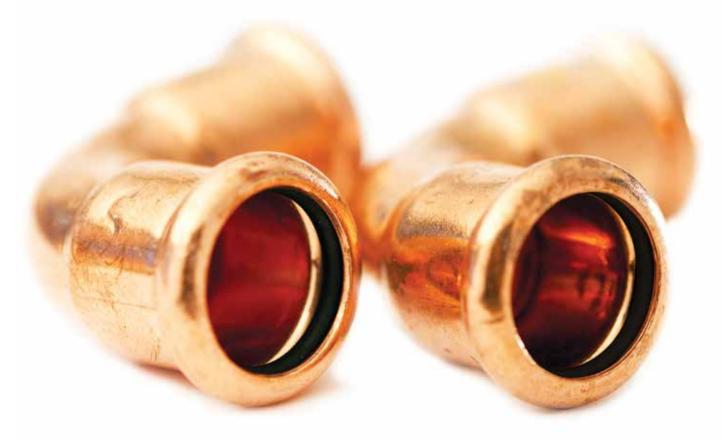

#### **Fittings**

KemPress® fittings have been manufactured and quality controlled in accordance with EN1254.

Inside each fitting is an Elastomeric O-ring. See the O-ring compatibility table for specific applications.

#### **O-RING**

The O-ring is pre-lubricated and should be protected from contamination by foreign objects to avoid damaging the integrity of the product (for example copper filings when cutting copper tubes).