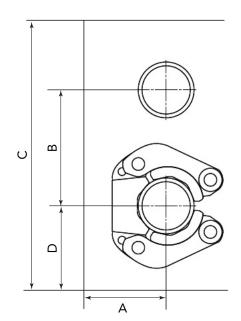

| 15 | 3/4"   | 24 | 12 |
| J07151          | 22 x 1/2"   | 33 | 22 | 1/2"   | 26 | 12 |
| J07152          | 22 x 3/4"   | 33 | 22 | 3/4"   | 26 | 12 |
| J07153          | 22 x 1"     | 38 | 22 | 1"     | 32 | 18 |
| J07154          | 28 x 1"     | 38 | 28 | 1"     | 32 | 15 |
| J07155          | 35 x 1-1/4" | 45 | 35 | 1-1/4" | 40 | 20 |
| J07156          | 42 x 1-1/2" | 48 | 42 | 1-1/2" | 45 | 22 |
| J07157          | 54 x 2"     | 59 | 54 | 2"     | 58 | 28 |



| Product<br>Code | Dimension | a  |
|-----------------|-----------|----|
| J07226          | 67        | 48 |
| J07227          | 76        | 50 |
| J07228          | 108       | 70 |



## **KemPress**<sup>®</sup>



Minimum spacing between two press points. **See table 1.** 





Above: Tool Space Requirements. See table 2.



Above: Tool Space Requirements. See table 3.



Minimum spacing to the wall points. **See table 1.** 

#### FITTINGS SPACE REQUIREMENTS

The distance required between tubes and walls, in corners and wall recesses is shown in the sketches and table 1 below.

TABLE 1

| Size<br>mm | A<br>mm | L<br>mm | B<br>mm | C<br>mm | e<br>Insertion Depth |
|------------|---------|---------|---------|---------|----------------------|
| 15         | 0       | 50      | 60      | 80      | 20                   |
| 22         | 10      | 58      | 60      | 84      | 24                   |
| 28         | 10      | 64      | 60      | 87      | 27                   |
| 35         | 10      | 74      | 60      | 92      | 32                   |
| 42         | 20      | 96      | 60      | 98      | 38