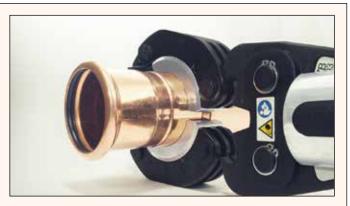

#### **Press profile**

The KemPress® fittings are designed to deliver minimal deformation to the internal shape of the tube they are connecting to, reducing turbulence in the flow of the fluid. The connection provides a rigid coupling with excellent resistance to torsional forces. This is particularly beneficial when connecting mechanical threaded connections.

#### **Pressing Process**

The objective of the pressing process is to deliver a permanent connection while achieving the required pull out strength according to WRAS. The KemPress® process presses the lip of the fitting and then compresses the O-ring at the same time.