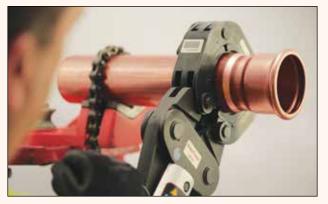

#### **Pressing Process**

The objective of the pressing process is to deliver a permanent connection while achieving the required pull out strength according to WRAS. The KemPress® process presses the lip of the fitting and then compresses the O-ring at the same time.

#### **UNPRESSED FITTINGS**

Once pressed the KemPress® fittings will not leak. It is important to check every fitting has been pressed. The KemPress® system has been designed to make it very obvious to detect an unpressed fitting prior to the commissioning of the system.