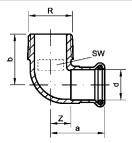

#### **Press profile**

The KemPress® fittings are designed to deliver minimal deformation to the internal shape of the tube they are connecting to, reducing turbulence in the flow of the fluid. The connection provides a rigid coupling with excellent resistance to torsional forces. This is particularly beneficial when connecting mechanical threaded connections.

#### **Pressing Process**

The objective of the pressing process is to deliver a permanent connection while achieving the required pull out strength according to WRAS. The KemPress® process presses the lip of the fitting and then compresses the O-ring at the same time.