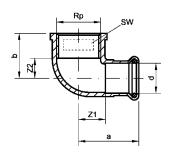

#### **Press profile**

The KemPress® fittings are designed to deliver minimal deformation to the internal shape of the tube they are connecting to, reducing turbulence in the flow of the fluid. The connection provides a rigid coupling with excellent resistance to torsional forces. This is particularly beneficial when connecting mechanical threaded connections.

#### **Pressing Process**

The objective of the pressing process is to deliver a permanent connection while achieving the required pull out strength according to WRAS. The KemPress® process presses the lip of the fitting and then compresses the O-ring at the same time.