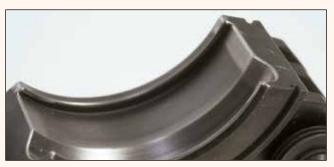

#### **Press profile**

The KemPress® fittings are designed to deliver minimal deformation to the internal shape of the tube they are connecting to, reducing turbulence in the flow of the fluid. The connection provides a rigid coupling with excellent resistance to torsional forces. This is particularly beneficial when connecting mechanical threaded connections.