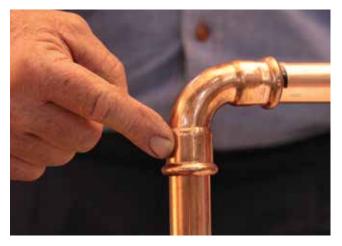

#### **Push and Stay Feature**

The KemPress® fittings have been designed to provide a tight fit when pushed together to allow the rough in to be completed prior to pressing. This ensures you have the right design and tube placement and allows you to make adjustments, if required, prior to pressing. This is especially beneficial for vertical installations.

Note: Due to movement it is important to check that you have full engagement of your fittings on the tube prior to pressing. Use the mark made in step 4 of the installation process (See page 8) as your guide.