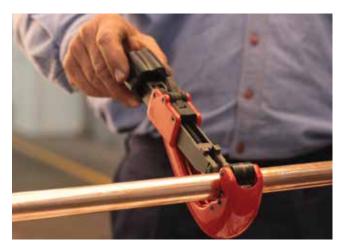

#### Copper tube

MM Kembla recommends using our high quality Australian made Kembla copper tube. KemPress® is suitable for use with hard and half hard Table X & Y copper tube complying with EN1057 unless noted otherwise in the installation guidelines.

The tube must be in reasonable condition with no signs of external corrosion or any surface damage.

For detailed information on copper tube specifications refer to The Plumbers Handbook. Contact Kembla Hong Kong to obtain a hard copy or download the latest edition from our website: www.kembla.com.au