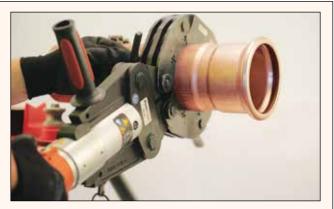

#### WHY USE KEMPRESS®?

- Complete plumbing system with one wrranty
  - Kembla copper tube
  - Kembla KemPress® fittings
  - Kembla KemPress® tool
- Fast to install
  - Faster than conventional brazing
  - Reduced labour costs
- Easy to use
  - No need to drain water out of the system
  - No brazing skills required
- Flame free connection
  - No hot works permit required
- High quality fittings manufactured to stringent standards and quality controls
- Push and Stay
  - Fitting is tight enough to complete the rough in before securing placement by pressing
- High quality, lightweight KemPress<sup>®</sup> tool
  - Slim lightweight and ergonomic design
  - One hand operation. Once the jaws are inserted the weight is balanced
  - Smart Electronic controls
  - New KPL2 is lighter, shorter, contains Brushless Motor Technology for more presser per battery charge and press area illumination
  - Longest interval between servicing
    - KPXL 40,000 presses
    - KPL2 & KPXL2 unlimited for 2 years
    - KPL 40,000 presses
    - KPSA 35,000 presses
  - Second battery included