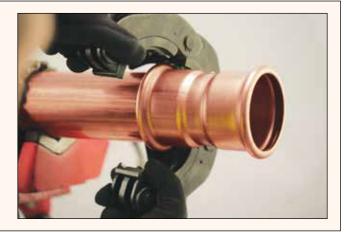

#### **Visual Inspection**

Pressed and unpressed fittings are clearly distinguished on a visual inspection.

Unpressed fitting - smooth with no indents.

Unpressed fitting - small gap between fitting and tube.

Pressed fitting - indents on the fitting.

Pressed fitting - no gap between fitting and tube.