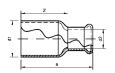

|
|-----------|------------------------------------------|------------------------------------------------------|
| 42 x 28   | 75                                       | 10                                                   |
| 42 x 35   | 77                                       | 7                                                    |
| 54 x 28   | 86                                       | 16                                                   |
| 54 x 35   | 88                                       | 13                                                   |
| 54 x 42   | 90                                       | 9                                                    |
|           | 42 x 28<br>42 x 35<br>54 x 28<br>54 x 35 | 42 x 28 75<br>42 x 35 77<br>54 x 28 86<br>54 x 35 88 |



| Product<br>Code | Dimension | а   | z  |
|-----------------|-----------|-----|----|
|                 |           |     |    |
| J07068          | 22 x 15   | 51  | 33 |
| J07069          | 28 x 15   | 57  | 39 |
| J07070          | 28 x 22   | 58  | 34 |
| J07071          | 35 x 22   | 68  | 44 |
| J07072          | 35 x 28   | 67  | 40 |
| J07073          | 42 x 22   | 77  | 54 |
| J07074          | 42 x 28   | 77  | 51 |
| J07131          | 42 x 35   | 77  | 58 |
| J07075          | 54 x 35   | 90  | 58 |
| J07076          | 54 x 42   | 91  | 53 |
| J07103          | 67 x 28   | 124 | 98 |
| J07220          | 67 x 35   | 126 | 94 |

| Product | <b>D</b> : |     |     |
|---------|------------|-----|-----|
| Code    | Dimension  | а   | Z   |
| J07221  | 67 x 42    | 129 | 91  |
| J0