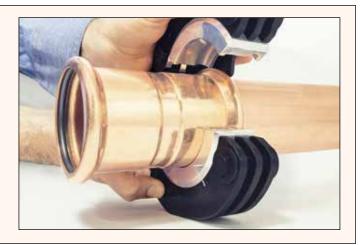

#### **Push and Stay Feature**

The KemPress® fittings have been designed to provide a tight fit when pushed together to allow the rough in to be completed prior to pressing. This ensures you have the right design and tube placement and allows you to make adjustments, if required, prior to pressing. This is especially beneficial for vertical installations.

Note: Due to movement it is important to check that you have full engagement of your fittings on the tube prior to pressing. Use the mark made in step 4 of the installation process (See page 8) as your guide.