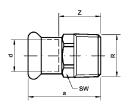

#### **Fittings**

KemPress® fittings have been manufactured and quality controlled in accordance with EN1254.

Inside each fitting is an Elastomeric O-ring. See the O-ring compatibility table for specific applications.