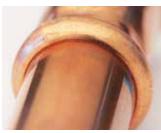

#### **Visual Inspection**

Pressed and unpressed fittings are clearly distinguished on a visual inspection.

Unpressed fitting - smooth with no indents.

Unpressed fitting - small gap between fitting and tube.

Pressed fitting - indents on the fitting.

Pressed fitting - no gap between fitting and tube.