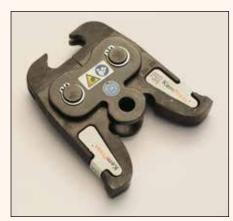

#### **Fittings**

KemPress® fittings have been manufactured and quality controlled in accordance with EN1254.

Inside each fitting is an Elastomeric O-ring. See the O-ring compatibility table for specific applications.

#### **O-RING**

The O-ring is pre-lubricated and should be protected from contamination by foreign objects to avoid damaging the integrity of the product (for example copper filings when cutting copper tubes).