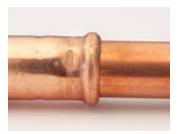

#### **Visual Inspection**

Pressed and unpressed fittings are clearly distinguished on a visual inspection.

Unpressed fitting - smooth with no indents.

Unpressed fitting - small gap between fitting and tube.

Pressed fitting - indents on the fitting.

Pressed fitting - no gap between fitting and tube.