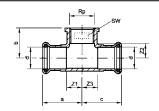

2 x 22   | 77  | 54 |
| J07074          | 42 x 28   | 77  | 51 |
| J07131          | 42 x 35   | 77  | 58 |
| J07075          | 54 x 35   | 90  | 58 |
| J07076          | 54 x 42   | 91  | 53 |
| J07103          | 67 x 28   | 124 | 98 |
| J07220          | 67 x 35   | 126 | 94 |

| Product | <b>D</b> : |     |     |
|---------|------------|-----|-----|
| Code    | Dimension  | а   | Z   |
| J07221  | 67 x 42    | 129 | 91  |
| J07200  | 67 x 54    | 128 | 85  |
| J07104  | 76 x 35    | 131 | 99  |
| J07105  | 76 x 42    | 133 | 95  |
| J07222  | 76 x 54    | 133 | 90  |
| J07223  | 76 x 67    | 129 | 81  |
| J07215  | 108 x 42   | 179 | 141 |
| J07216  | 108 x 54   | 179 | 136 |
| J07217  | 108 x 64   | 178 | 131 |
| J07218  | 108 x 67   | 178 | 129 |
| J07219  | 108 x 76   | 174 | 124 |



| Product<br>Code | Dimension     | a  | b  | с  | d    | Rp  | sw | z  | z1 | z2 |
|-----------------|---------------|----|----|----|------|-----|----|----|----|----|
| J07132          | 22 x 22 x 1/2 | 37 | 27 | 37 | 22   | 1/2 | 26 | 13 | 14 | 13 |
| J07077          | 28 x 28 x 1/2 | 40 | 29 | 40 | 28,0 | 1/2 | 32 | 14 | 16 | 14 |
| J07078          | 28 x 28 x 3/4 | 42 | 31 | 42 | 28,0 | 3/4 | 32 | 16 | 16 | 16 |
| J07079          | 35 x 35 x 1/2 | 45 | 32 | 45 | 35,0 | 1/2 | 39 | 13 | 19 | 13 |
| J07080          | 42 x 42 x 1/2 | 51 | 36 | 51 | 42,0 | 1/2 | 47 | 13 | 23 | 13 |



| Product |            |     |      |        |     |      |
|---------|------------|-----|------|--------|-----|------|
| Code    | Dimension  | а   | d    | R      | SW  | Z    |
| J07081  | 15 x 1/2   | 36