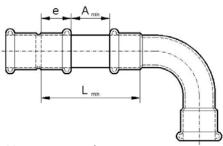

#### **Press profile**

The KemPress® fittings are designed to deliver minimal deformation to the internal shape of the tube they are connecting to, reducing turbulence in the flow of the fluid. The connection provides a rigid coupling with excellent resistance to torsional forces. This is particularly beneficial when connecting mechanical threaded connections.