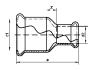

8  | 67 x 67 x 42   | 78  | 87  | 78  | 30 | 49 | 30 |
| J07191  | 67 x 67 x 54   | 83  | 92  | 83  | 35 | 49 | 35 |
| J07192  | 76 x 76 x 22   | 76  | 87  | 76  | 27 | 63 | 27 |
| J07193  | 76 x 76 x 28   | 76  | 87  | 76  | 27 | 60 | 27 |
| J07209  | 76 x 76 x 35   | 76  | 86  | 76  | 27 | 54 | 27 |
| J07194  | 76 x 76 x 42   | 80  | 92  | 80  | 30 | 54 | 30 |
| J07213  | 76 x 76 x 54   | 86  | 97  | 86  | 36 | 54 | 36 |
| J07214  | 76 x 76 x 64   | 91  | 104 | 91  | 41 | 57 | 41 |
| J07195  | 76 x 76 x 67   | 91  | 105 | 91  | 41 | 57 | 41 |
| J07196  | 108 x 108 x 54 | 108 | 115 | 108 | 38 | 72 | 38 |
| J07204  | 108 x 108 x 64 | 113 | 122 | 113 | 43 | 75 | 43 |
| J07205  | 108 x 108 x 67 | 113 | 123 | 113 | 43 | 75 | 43 |
| J07197  | 108 x 108 x 76 | 119 | 125 | 119 | 49 | 75 | 49 |



| Product<br>Code | Dimension | a  | z  |
|-----------------|-----------|----|----|
| J07057          | 22 x 15   | 48 | 6  |
| J07058          | 22 x 18   | 48 | 5  |
| J07059          | 28 x 15   | 54 | 10 |
| J07060          | 35 x 22   | 65 | 10 |
| J07061          | 35 x 28   | 65 | 7  |
| J07062          | 42 x 22   | 75 | 13 |

| Dimension | a                                        | z                                                    |
|-----------|------------------------------------------|------------------------------------------------------|
| 42 x 28   | 75                                       | 10                                                   |
| 42 x 35   | 77                                       | 7                                                    |
| 54 x 28   |