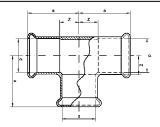

| 15        | 38  | 2  |
| J07024          | 22        | 49  | 2  |
| J07025          | 28        | 55  | 2  |
| J07026          | 35        | 66  | 2  |
| J07027          | 42        | 79  | 3  |
| J07028          | 54        | 88  | 3  |
| J07210          | 67        | 113 | 17 |
| J07211          | 76        | 117 | 17 |
| J07212          | 108       | 156 | 17 |
|                 |           |     |    |



| Product<br>Code | Dimension | а   |
|-----------------|-----------|-----|
| J07029          | 15        | 47  |
| J07030          | 22        | 64  |
| J07031          | 28        | 72  |
| J07032          | 35        | 88  |
| J07033          | 42        | 104 |
| J07034          | 54        | 119 |
| J07224          | 67        | 112 |
| 107225          | 76        | 116 |



| Product |           |     |     |     |    |    |    |    |
|---------|-----------|-----|-----|-----|----|----|----|----|
| Code    | Dimension | а   | b   | С   | Z  | z1 | z2 | z3 |
| J07035  | 15        | 34  | 27  | 34  |    | 16 | 9  | 16 |
| J07036  | 22        | 39  | 37  | 39  |    | 15 | 13 | 15 |
| J07037  | 28        | 43  |     |     | 17 |    |    |    |
| J07038  | 35        | 53  |     |     | 21 |    |    |    |
| J07039  | 42        | 63  |     |     | 25 |    |    |    |
| J07040  | 54        | 73  |     |     | 31 |    |    |    |
| J07206  | 67        | 89  | 97  | 89  |    | 41 | 51 |    |
| J07186  | 76        | 97  | 106 | 97  |    | 47 | 57 |    |
| J07203  | 108       | 135 | 145 | 135 |    | 65 | 75 |    |







| Product |                |     |     |     |