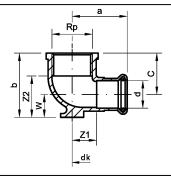

#### **Fittings**

KemPress® fittings have been manufactured and quality controlled in accordance with EN1254.

Inside each fitting is an Elastomeric O-ring. See the O-ring compatibility table for specific applications.