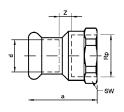

#### **Fittings**

KemPress® fittings have been manufactured and quality controlled in accordance with EN1254.

Inside each fitting is an Elastomeric O-ring. See the O-ring compatibility table for specific applications.