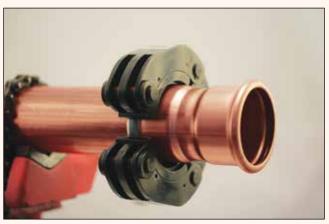

#### **Press profile**

The KemPress® fittings are designed to deliver minimal deformation to the internal shape of the tube they are connecting to, reducing turbulence in the flow of the fluid. The connection provides a rigid coupling with excellent resistance to torsional forces. This is particularly beneficial when connecting mechanical threaded connections.

#### **Pressing Process**

The objective of the pressing process is to deliver a permanent connection while achieving the required pull out strength according to WRAS. The KemPress® process presses the lip of the fitting and then compresses the O-ring at the same time.