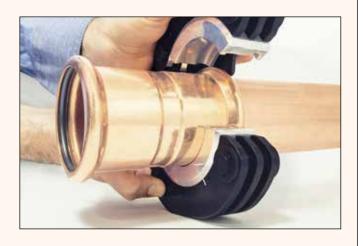

#### **Pressing Process**

The objective of the pressing process is to deliver a permanent connection while achieving the required pull out strength according to WRAS. The KemPress® process presses the lip of the fitting and then compresses the O-ring at the same time.

#### **UNPRESSED FITTINGS**

Once pressed the KemPress® fittings will not leak. It is important to check every fitting has been pressed. The KemPress® system has been designed to make it very obvious to detect an unpressed fitting prior to the commissioning of the system.