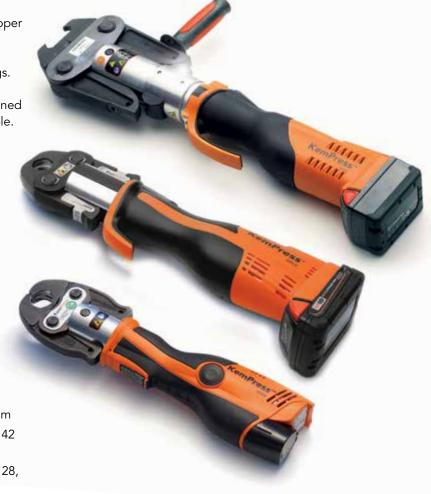

#### WHY USE KEMPRESS®?

- Complete plumbing system with one wrranty
  - Kembla copper tube
  - Kembla KemPress® fittings
  - Kembla KemPress® tool
- Fast to install
  - Faster than conventional brazing
  - Reduced labour costs
- Easy to use
  - No need to drain water out of the system
  - No brazing skills required
- Flame free connection
  - No hot works permit required
- High quality fittings manufactured to stringent standards and quality controls
- Push and Stay
  - Fitting is tight enough to complete the rough in before securing placement by pressing
- High quality, lightweight KemPress<sup>®</sup> tool
  - Slim lightweight and ergonomic design
  - One hand operation. Once the jaws are inserted the weight is balanced
  - Smart Electronic controls
  - New KPL2 is lighter, shorter, contains Brushless Motor Technology for more presser per battery charge and press area illumination
  - Longest interval between servicing
    - KPXL 40,000 presses
    - KPL2 & KPXL2 unlimited for 2 years
    - KPL 40,000 presses
    - KPSA 35,000 presses
  - Second battery included